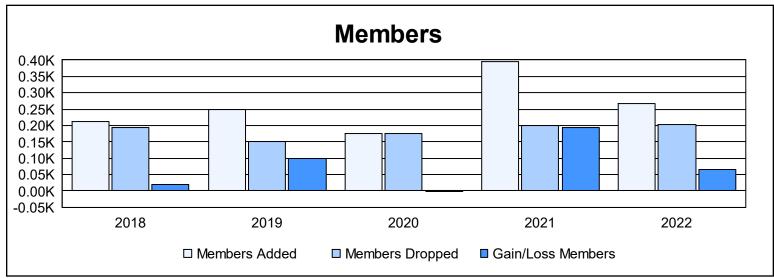

District 322 H

As of June 2022 Cumulative

| Year      | New<br>Clubs | Dropped<br>Clubs | Gain/<br>Loss<br>Clubs | New<br>Members | Charter<br>Members | Reinstate<br>Members | Transfer<br>Members | Total<br>Member<br>Added | Total<br>Members<br>Dropped | Gain/<br>Loss<br>Members |
|-----------|--------------|------------------|------------------------|----------------|--------------------|----------------------|---------------------|--------------------------|-----------------------------|--------------------------|
| 2017-2018 | 1            | 0                | 1                      | 149            | 49                 | 8                    | 7                   | 213                      | 193                         | 20                       |
| 2018-2019 | 4            | 0                | 4                      | 129            | 103                | 17                   | 0                   | 249                      | 150                         | 99                       |
| 2019-2020 | 1            | 0                | 1                      | 126            | 35                 | 11                   | 2                   | 174                      | 175                         | -1                       |
| 2020-2021 | 5            | 0                | 5                      | 225            | 147                | 22                   | 0                   | 394                      | 199                         | 195                      |
| 2021-2022 | 1            | 0                | 1                      | 207            | 45                 | 16                   | 0                   | 268                      | 203                         | 65                       |
| Average   | 2            | 0                | 2                      | 167            | 76                 | 15                   | 2                   | 260                      | 184                         | 76                       |